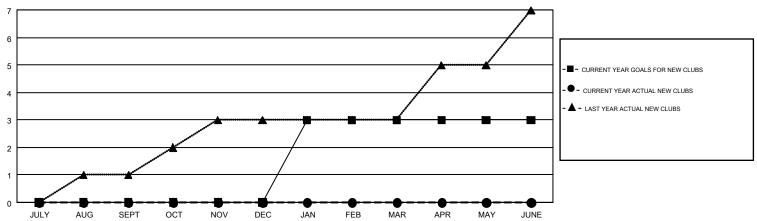

## GMT MONTHLY MEMBERSHIP PROGRESS REPORT

Results as of: 8/31/2018

Multiple District 23

**LOCATION: CONNECTICUT** 

| GMT: MAHESH   | H CHITNIS     |             |               |                       |                           |                         | GMT CA 1                                           |  |
|---------------|---------------|-------------|---------------|-----------------------|---------------------------|-------------------------|----------------------------------------------------|--|
|               | Club          | os .        |               | Members               |                           |                         |                                                    |  |
|               | RESULTS FOR   | R 2018-2019 |               | RESULTS FOR 2018-2019 |                           |                         |                                                    |  |
| QUARTER       | NEW CLUB GOAL | NEW CLUBS   | DROPPED CLUBS | QUARTER               | MEMBER GROWTH NET<br>GOAL | MEMBER GROWTH<br>ACTUAL | DROPPED<br>MEMBERS ACTUAL<br>(including transfers) |  |
| JULY/AUG/SEPT | 0             | 0           | 2             | JULY/AUG/SEPT         | -66                       | 33                      | 74                                                 |  |
| OCT/NOV/DEC   | 0             | 0           | 0             | OCT/NOV/DEC           | 52                        | 0                       | 0                                                  |  |
| JAN/FEB/MAR   | 3             | 0           | 0             | JAN/FEB/MAR           | 117                       | 0                       | 0                                                  |  |
| APR/MAY/JUNE  | 0             | 0           | 0             | APR/MAY/JUNE          | 15                        | 0                       | 0                                                  |  |