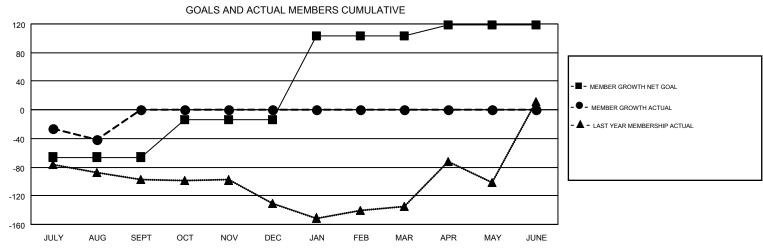

## GMT MONTHLY MEMBERSHIP PROGRESS REPORT

Results as of: 8/31/2018

Multiple District 23

**LOCATION: CONNECTICUT** 

| GMT: MAHESH   | H CHITNIS     |             |               |                       |                           |                         | GMT CA 1                                           |  |
|---------------|---------------|-------------|---------------|-----------------------|---------------------------|-------------------------|----------------------------------------------------|--|
|               | Club          | os .        |               | Members               |                           |                         |                                                    |  |
|               | RESULTS FOR   | R 2018-2019 |               | RESULTS FOR 2018-2019 |                           |                         |                                                    |  |
| QUARTER       | NEW CLUB GOAL | NEW CLUBS   | DROPPED CLUBS | QUARTER               | MEMBER GROWTH NET<br>GOAL | MEMBER GROWTH<br>ACTUAL | DROPPED<br>MEMBERS ACTUAL<br>(including transfers) |  |
| JULY/AUG/SEPT | 0             | 0           | 2             | JULY/AUG/SEPT         | -66                       | 33                      | 74                                                 |  |
| OCT/NOV/DEC   | 0             | 0           | 0             | OCT/NOV/DEC           | 52                        | 0                       | 0                                                  |  |
| JAN/FEB/MAR   | 3             | 0           | 0             | JAN/FEB/MAR           | 117                       | 0                       | 0                                                  |  |
| APR/MAY/JUNE  | 0             | 0           | 0             | APR/MAY/JUNE          | 15                        | 0                       | 0                                                  |  |